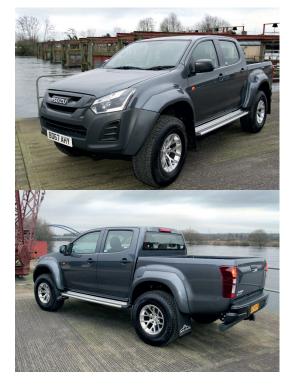

## Isuzu D-Max Utility with Arctic Trucks Pack

Arctic Trucks UK and Isuzu UK are pleased to bring you a solution to meet the needs of the fleet and professional end user market but without the price tag of the Utah-derived official AT35 product.

Designed to provide all the practical benefits of the official AT35 model but without the levels of specification and luxury which are surplus to requirements for the cost-conscious fleet manager / Professional end user.

## The Arctic Trucks utility upgrade kit includes:

315/70 R17 Nokian Rotiiva Tyres

17 x 10 - 25mm offset Arctic Truck alloy wheels (silver)

30mm body lift / 20mm suspension lift

Arctic Truck mud flaps

Replacement front and rear dampers

Arctic Truck side steps

Fender package to front and rear (painted rears and part painted front part textured front to bumper match)

Arctic Truck rear receiver hitch bar

Arctic Truck locking wheel nuts

Contact Tim Greatorex on: 07552 819544 or email Tim.Greatorex@arctictrucks.com arctictrucks.com