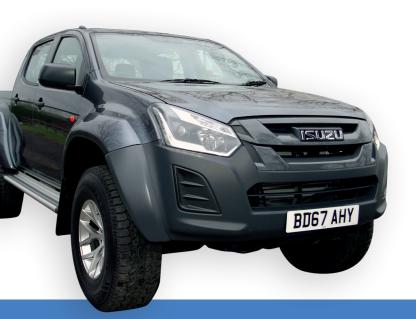

## Isuzu D-Max Utility with Arctic Trucks Pack

Arctic Trucks UK and Isuzu UK are pleased to bring you a solution to meet the needs of the fleet and professional end user market but without the price tag of the Utah-derived official AT35 product.

Designed to provide all the practical benefits of the official AT35 model but without the levels of specification and luxury which are surplus to requirements for the cost-conscious fleet manager / Professional end user.

## The Arctic Trucks utility upgrade kit includes:

315/70 R17 Nokian Rotiiva Tyres

17 x 10 - 25mm offset Arctic Truck alloy wheels (silver)

30mm body lift / 20mm suspension lift

Arctic Truck mud flaps

Replacement front and rear dampers

Arctic Truck side steps

Fender package to front and rear (painted rears and part painted front part textured front to bumper match)

Arctic Truck rear receiver hitch bar

Arctic Truck locking wheel nuts

Contact Tim Greatorex on: 07552 819544 or email Tim.Greatorex@arctictrucks.com arctictrucks.com